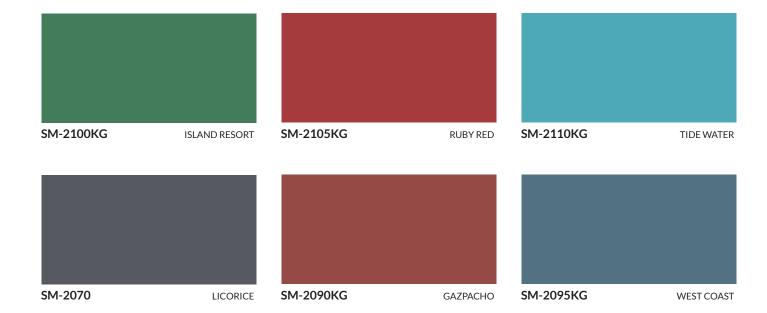

COLOUR:

SM-2095KG

West Coast

Printed samples represent actual finish colours as closely as possible. Colour appearance may vary by texture, lighting and method of application. Always request a textured sample before ordering.

Bright accent colors marked with KG require Durex Kolor Gard for enhanced fade resistance and durability. Use of Kolor Gard is mandatory to maintain color vibrancy over time. For application details, product specifications, and pricing, consult your Durabond representative before proceeding.