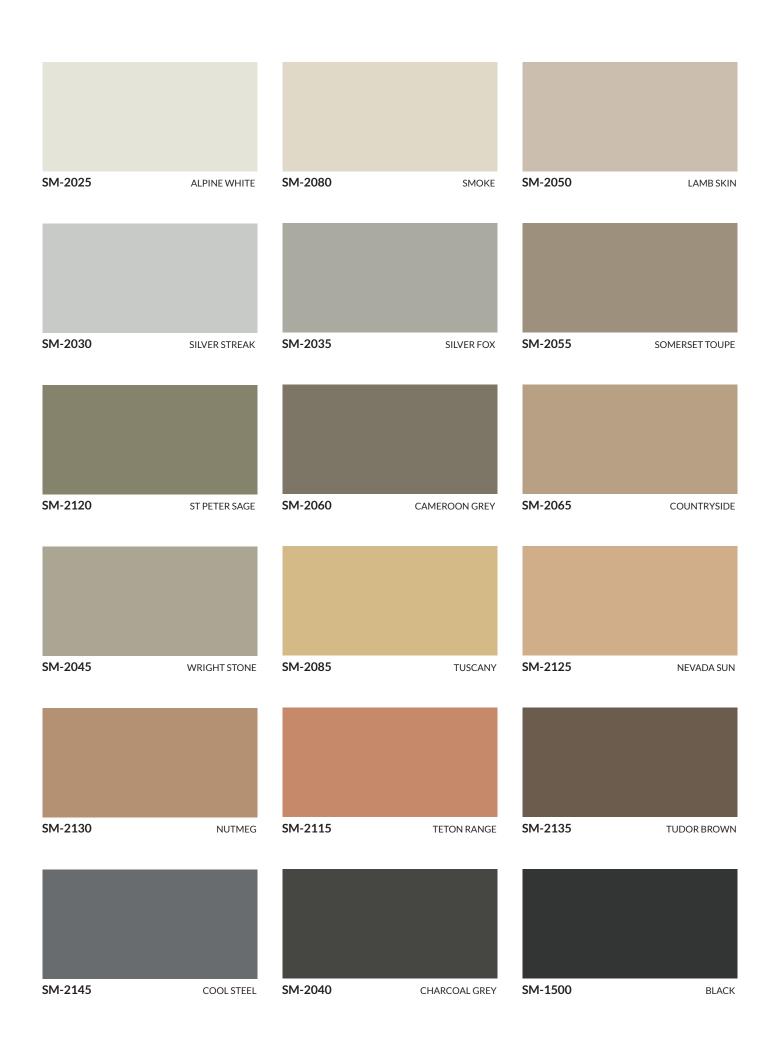

COLOUR:

SM-2095KG

West Coast

Printed samples represent actual finish colours as closely as possible. Colour appearance may vary by texture, lighting and method of application. Always request a textured sample before ordering.

Bright accent colors marked with KG require Durex Kolor Gard for enhanced fade resistance and durability. Use of Kolor Gard is mandatory to maintain color vibrancy over time. For application details, product specifications, and pricing, consult your Durabond representative before proceeding.